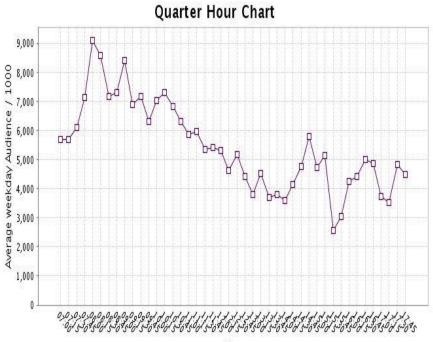

## Listening Figures – Quarter Hour Chart

Audience: All Individuals 15+

Time

| 07:00 - 07:15               | 0.79               |
|-----------------------------|--------------------|
| 07:15 - 07:30               | 3.27               |
| 07:30 - 07:45               | 3.34               |
| 07:45 - 08:00               | 2.92               |
| 08:00 - 08:15               | 2.12               |
| 08:15 - 08:30               | 2.00               |
| 08:30 - 08:45               | 2.27               |
| 08:45 - 09:00               | 2.61               |
| 09:00 - 09:15               | 5.51               |
| 09:15 - 09:30               | 5.60               |
| 09:30 <mark>-</mark> 09:45  | 5.65               |
| 09:45 - 10:00               | 5.79               |
| 10:00 - 10:15               | 6.81               |
| 10:15 - <mark>1</mark> 0:30 | 5.78               |
| 10:30 - 10:45               | 5.37               |
| 10:45 - 11:00               | <mark>5.1</mark> 6 |
| 11:00 - 11:15               | 4.45               |
| 11:15 - <mark>1</mark> 1:30 | 4.80               |
| 11:30 - 11:45               | 5.05               |
| 11:45 - 12:00               | 4.68               |
| 12:00 - 12:15               | 5.08               |