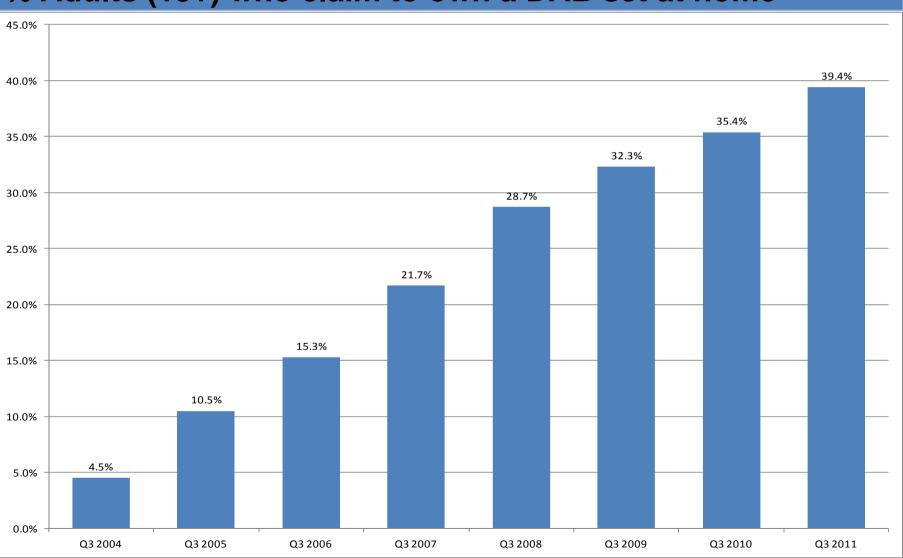

### % Adults (15+) who claim to own a DAB set at home

**Quarter 3, 2011 - October 27, 2011** 

RELEASED AT 00.01HRS THURSDAY OCTOBER 27, 2011