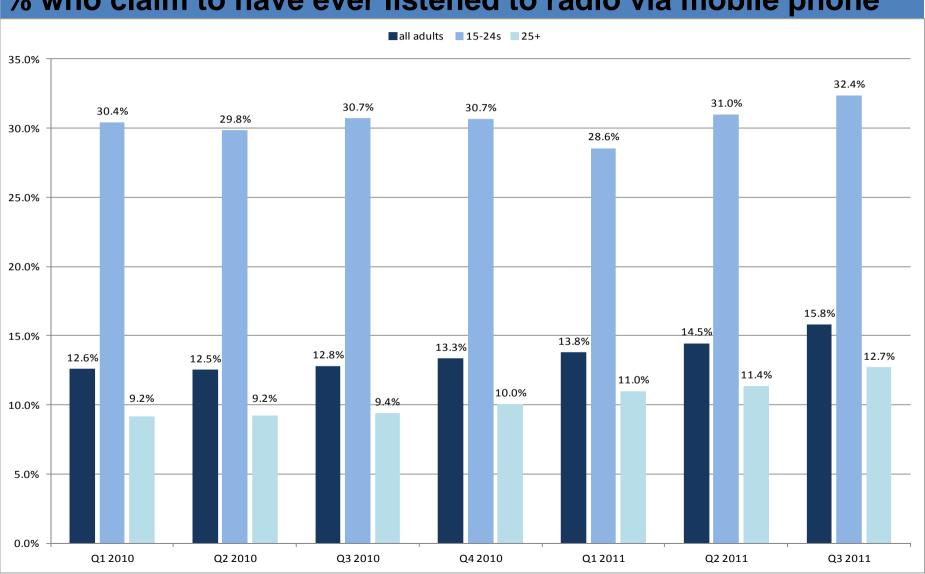

.8      | 7.5      | 7.0      |

<sup>\*</sup> Inevitably, there is a certain amount of unspecified listening because either the respondent is unsure, or it is not always possible for them to know whether the station to which they are listening is being broadcast on analogue or digital, or via which platform. Every effort is made by RAJAR to ensure the instructions given to both interviewers and respondents elicit the highest possible volume of specified analogue/digital stations and platforms.



Quarter 3, 2011 - October 27, 2011

RELEASED AT 00.01HRS THURSDAY OCTOBER 27, 2011

### % Adults (15+) who claim to own a DAB set at home





**Quarter 3, 2011 - October 27, 2011** 

RELEASED AT 00.01HRS THURSDAY OCTOBER 27, 2011

### % who claim to have ever listened to radio via mobile phone